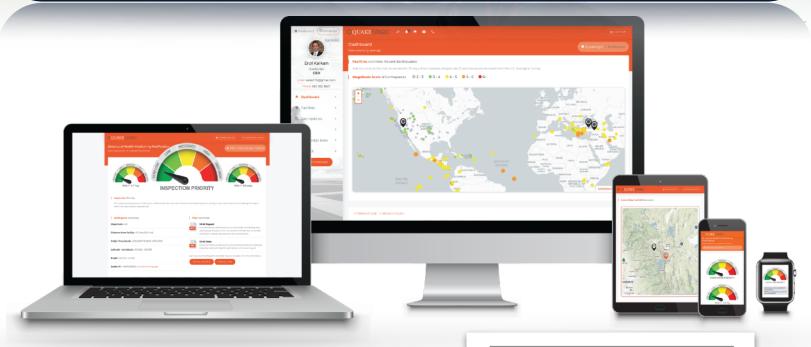

## **SMART**ENERGY — A WINNER

EASY installation during or after the manufacture of any wind turbine.

**CONVENIENT** mobile-friendly visibility through the secure dashboard to monitor and respond to wind turbine sensor data.

## NOW YOU CAN MONITOR HEALTH OF YOUR ASSET FROM YOUR DESK, WITH NO HARDHAT REQUIRED