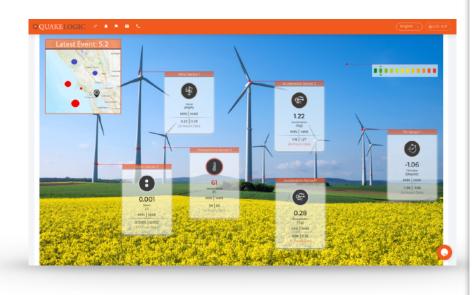

### SOLUTION

By using an array of sensors streaming information to software coupled with Cloud-Based Artificial Intelligence and sophisticated engineering reports allows for **optimal availability of service** and **predictive maintenance** thus **reducing costs**, **extending lifetime**, and ultimately **improving ROI**.

## **SMART**ENERGY — A WINNER

EASY installation during or after the manufacture of any wind turbine.

**CONVENIENT** mobile-friendly visibility through the secure dashboard to monitor and respond to wind turbine sensor data.