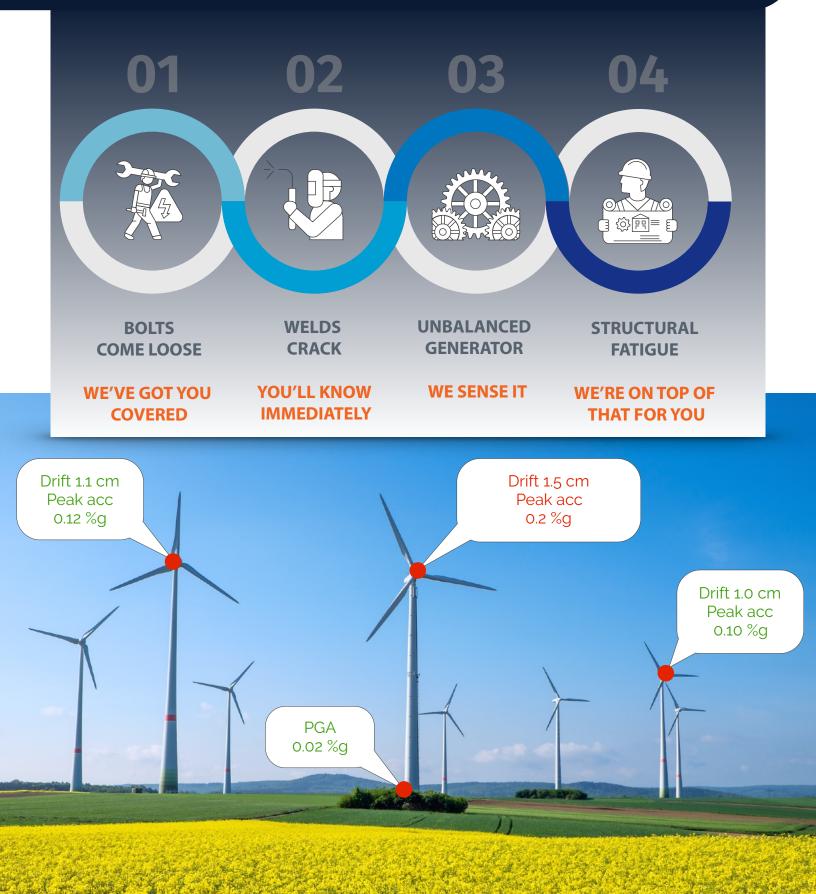

**INTEGRATED** solutions connecting accelerometers, tiltmeters, GPS, strain gauges, fiber-optic and vibrating wire sensors with the state-of-the-art **SMART**ENERGY software.

**AFFORDABLE** detection of bolts and welds for early structural degradation to protect assets and limit the risk and effects of disasters.

## Maximize Availability for Service Extend Lifetime of Your Asset